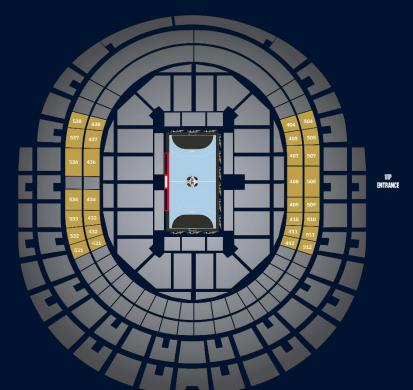

### **VIP SUITE**with corner view

- Court view from a private suite
- Fine catering experience
- Four top matches over two days
- Networking in an informal ambience
- Separate VIP entrance
- VIP parking upon request

### **VIP SUITE**with short side view

- Court view from a private suite
- Fine catering experience
- Four top matches over two days
- Networking in an informal ambience
- Separate VIP entrance
- VIP parking upon request