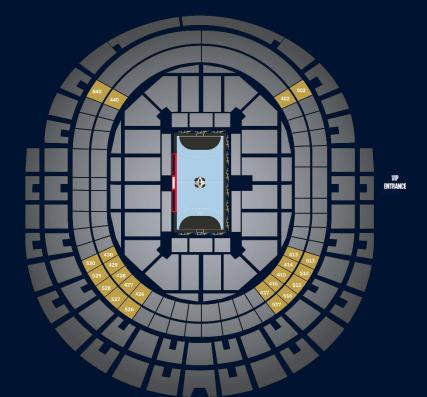

## VIP SUITES

Prestigious VIP Box equipped for 16, 18 or 20 people in three different categories

Experience the comfort of a private suite and excellent catering with fantastic view on the court. Choose the view of your VIP Suite and enjoy tailored service over the course of the weekend.

### **VIP SUITE**with long side view

- Superior court view from a private suite
- Fine catering experience
- Four top matches over two days
- Networking in an informal ambience
- Separate VIP entrance
- VIP parking upon request

#### **Available VIP Suites**

| Size       | Price*   |
|------------|----------|
| 16 persons | 16.160 € |
| 18 persons | 18.180 € |
| 20 persons | 20.200 € |

**<sup>\*1.010 €</sup> per person** excluding 19 % VAT / ticket valid for both days/ group bookings only

### **VIP SUITE**with corner view

- Court view from a private suite
- Fine catering experience
- Four top matches over two days
- Networking in an informal ambience
- Separate VIP entrance
- VIP parking upon request

#### **Available VIP Suites**

| Size       | Price*   |  |
|------------|----------|--|
| 16 persons | 15.440 € |  |
| 18 persons | 17.370 € |  |
| 20 persons | 19.300 € |  |

<sup>\*965 €</sup> per person excluding 19 % VAT / ticket valid for both days/ group bookings only

### **VIP SUITE**with short side view

- Court view from a private suite
- Fine catering experience
- Four top matches over two days
- Networking in an informal ambience
- Separate VIP entrance
- VIP parking upon request

#### **Available VIP Suites**

| Size       | Price*   |  |
|------------|----------|--|
| 16 persons | 14.000 € |  |
| 18 persons | 15.750 € |  |
| 20 persons | 17.500 € |  |

<sup>\*875 €</sup> per person excluding 19 % VAT / ticket valid for both days/ group bookings only