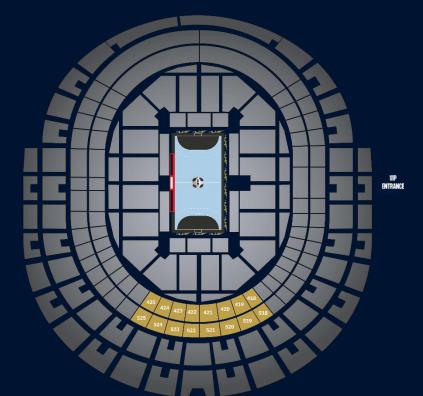

#### **VIP LOUNGE**

Enjoy the matches in an ambience of sporting peak performance and fine dining

#### **VIP LOUNGE**

Follow the matches in an ambience of sporting peak performance and fine dining with direct access to the VIP Area and fabulous view on the court.

- Seats in the exclusive VIP area
- Private VIP entrance
- Four top level matches over two days
- Full-service catering and beverages
- Company tables upon request
- Networking in an informal ambience
- VIP parking tickets available on request