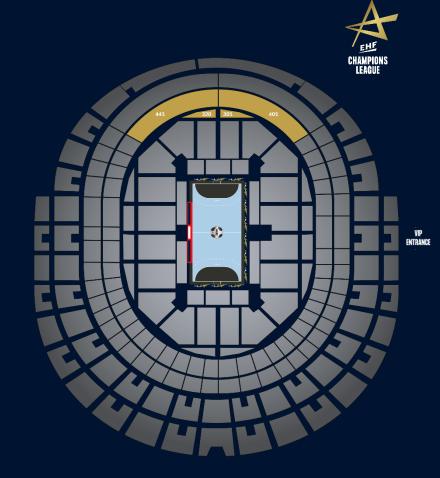

#### **VIP SUITES**

Experience the comfort of a private suite with fantastic view on the court

## VIP SUITES

Prestigious VIP Box equipped for 16, 18 or 20 people in three different categories

Experience the comfort of a private suite and excellent catering with fantastic view on the court. Choose the view of your VIP Suite and enjoy tailored service over the course of the weekend.

### **VIP SUITE**with long side view

- Superior court view from a private suite
- Fine catering experience
- Four top matches over two days
- Networking in an informal ambience
- Separate VIP entrance
- VIP parking upon request