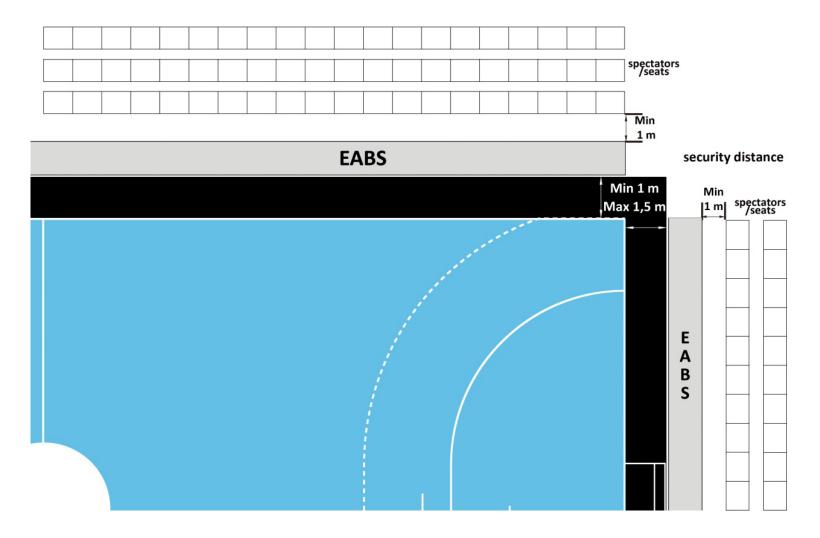

## **Electronic Advertising Board System**

All participating clubs must provide an Electronic Advertising Board System according to the EABS Manual (see point 1) for all EHF Champions League Women matches. The EABS (LCD or LED) must have minimum 80 m in total – minimum 40 m and maximum 42 m on the long side (opposite the main TV camera) and 20 m on each short side (behind the goal) of the playing court. The total height must be minimum 0,8 m and maximum 1,1 m. Only EHF/M approved EABS can be used for EHF Champions League matches.