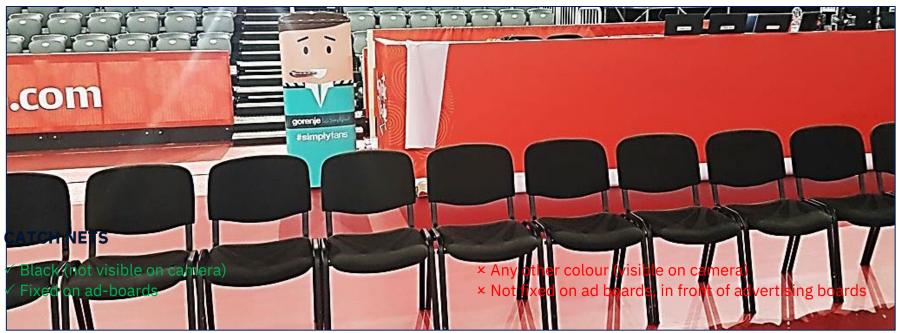

#### SUBSTITUTION AREA

- ✓ One row
- ✓ Sixteen chairs
- ✓ Taped together

- × Double row
- × More than sixteen seats
- × Benches