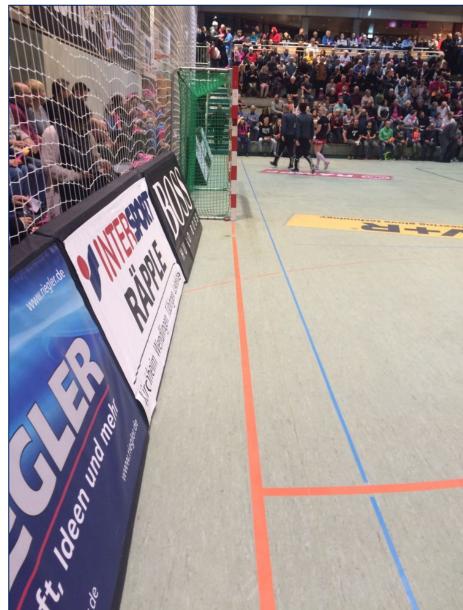

| Both long<br>sides |
| Scoreboards             | Two or Cube        |
| Judges' Table           | 3m x 0,7m          |
| Chairs Judges'<br>Table | Four               |
| Chairs Sub. Area        | 16                 |
| Catch net               | Black; 20m x 7     |
| Min. Lighting           | 1000 LUX           |



## Floor thoroughly cleaned

Handball lines only / EHF CL flooring

Hall free of other sports equipment

Main camera behind judges' table

Heating / Central air conditioning

Support table (optional) – 4.5m x 1m

Timekeeper's equipment

Mixed zone / Flash zone

Catch net fixed on ad boards

Anti-Doping Room

#### HANDBALL LINES ONLY - CORRECT SET-UP



## THE GOAL: CORRECT SET-UP







#### **AD BOARDS: SAFETY DISTANCE**

## CORRECT DISTANCE





### INCORRECT DISTANCE



#### SUBSTITUTION AREA





- ✓ One row
- ✓ Sixteen chairs
- ✓ Taped together

- × Double row
- × More than sixteen seats
- × Benches











## **Electronic Advertising Board System**

All participating clubs must provide an Electronic Advertising Board System according to the EABS Manual (see point 1) for all EHF Champions League Women matches. The EABS (LCD or LED) must have minimum 80 m in total – minimum 40 m and maximum 42 m on the long side (opposite the main TV camera) and 20 m on each short side (behind the goal) of the playing court. The total height must be minimum 0,8 m and maximum 1,1 m. Only EHF/M approved EABS can be used for EHF Champions League matches.