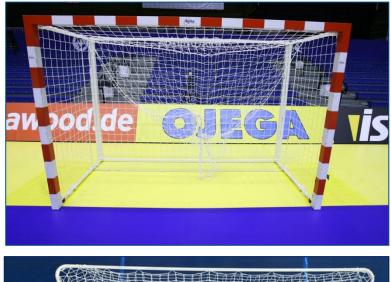

m x 24m          |
| Min. Hall Capacity      | 2.000              |
| Stands                  | Both long<br>sides |
| Scoreboards             | Two or Cube        |
| Judges' Table           | 3m x 0,7m          |
| Chairs Judges'<br>Table | Four               |
| Chairs Sub. Area        | 16                 |
| Catch net               | Black; 20m x 7     |
| Min. Lighting           | 1000 LUX           |



## Floor thoroughly cleaned

Handball lines only / EHF CL flooring

Hall free of other sports equipment

Main camera behind judges' table

Heating / Central air conditioning

Support table (optional) – 4.5m x 1m

Timekeeper's equipment

Mixed zone / Flash zone

Catch net fixed on ad boards

Anti-Doping Room

#### HANDBALL LINES ONLY - CORRECT SET-UP



## THE GOAL: CORRECT SET-UP







#### **AD BOARDS: SAFETY DISTANCE**

## CORRECT DISTANCE





### INCORRECT DISTANCE



#### SUBSTITUTION AREA





- ✓ One row
- ✓ Sixteen chairs
- ✓ Taped together

- × Double row
- × More than sixteen seats
- × Benches











## **Electronic Advertising Board System**

All participating clubs must provide an Electronic Advertising Board System according to the EABS Manual (see point 1) for all EHF Champions League Women matches. The EABS (LCD or LED) must have minimum 80 m in total – minimum 40 m and maximum 42 m on the long side (opposite the main TV camera) and 20 m on each short side (behind the goal) of the playing court. The total height must be minimum 0,8 m and maximum 1,1 m. Only EHF/M approved EABS can be used for EHF Champions League matches.