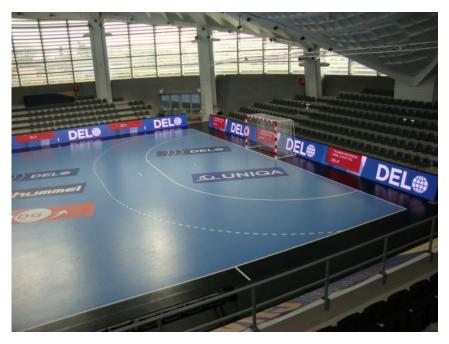

#### HANDBALL LINES ONLY - CORRECT SET-UP

## **Electronic Advertising Board System**

All participating clubs must provide an Electronic Advertising Board System according to the EABS Manual (see point 1) for all EHF Champions League Women matches. The EABS (LCD or LED) must have minimum 80 m in total – minimum 40 m and maximum 42 m on the long side (opposite the main TV camera) and 20 m on each short side (behind the goal) of the playing court. The total height must be minimum 0,8 m and maximum 1,1 m. Only EHF/M approved EABS can be used for EHF Champions League matches.