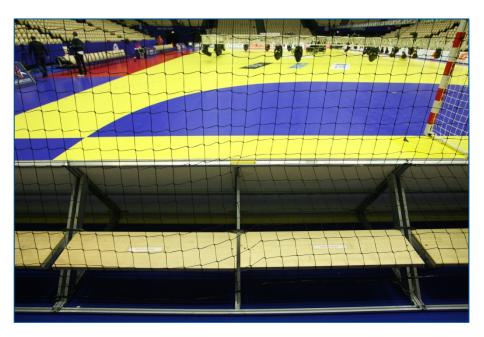

## Court Set-Up

- EHF Champions League flooring
- Safety distance to advertising boards 1m from the side line, 2m from the outer goal line

| Playing Court           | 40m x 20m          |
|-------------------------|--------------------|
| Base Area               | 44m x 24m          |
| Min. Hall Capacity      | 2.000              |
| Stands                  | Both long<br>sides |
| Scoreboards             | Two or Cube        |
| Judges' Table           | 3m x 0,7m          |
| Chairs Judges'<br>Table | Four               |
| Chairs Sub. Area        | 16                 |
| Catch net               | Black; 20m x 7     |
| Min. Lighting           | 1000 LUX           |

Timekeeper's equipment

Mixed zone / Flash zone

Catch net fixed on ad boards

Anti-Doping Room