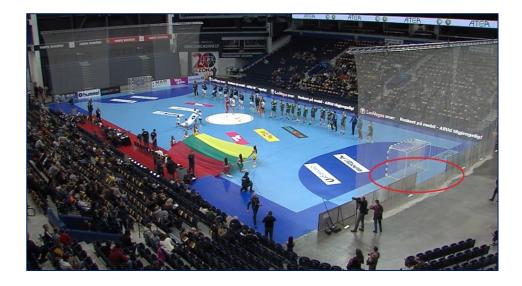

<br>Table | Four               |
| Chairs Sub. Area        | 16                 |
| Catch net               | Black; 20m x 7     |
| Min. Lighting           | 1000 LUX           |



## Floor thoroughly cleaned

Handball lines only / EHF CL flooring

Hall free of other sports equipment

Main camera behind judges' table

Heating / Central air conditioning

Support table (optional) – 4.5m x 1m

Timekeeper's equipment

Mixed zone / Flash zone

Catch net fixed on ad boards

Anti-Doping Room

#### HANDBALL LINES ONLY - CORRECT SET-UP



## THE GOAL: CORRECT SET-UP







#### **AD BOARDS: SAFETY DISTANCE**

## CORRECT DISTANCE





### INCORRECT DISTANCE



#### SUBSTITUTION AREA





- ✓ One row
- ✓ Sixteen chairs
- ✓ Taped together

- × Double row
- × More than sixteen seats
- × Benches











## **Electronic Advertising Board System**

All participating clubs must provide an Electronic Advertising Board System according to the EABS Manual (see point 1) for all EHF Champions League Women matches. The EABS (LCD or LED) must have minimum 80 m in total – minimum 40 m and maximum 42 m on the long side (opposite the main TV camera) and 20 m on each short side (behind the goal) of the playing court. The total height must be minimum 0,8 m and maximum 1,1 m. Only EHF/M approved EABS can be used for EHF Champions League matches.