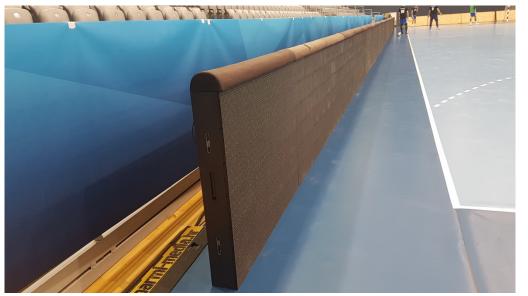

#### **AD BOARDS: SAFETY DISTANCE**

## CORRECT DISTANCE

## **Electronic Advertising Board System**

All participating clubs must provide an Electronic Advertising Board System according to the EABS Manual (see point 1) for all EHF Champions League Women matches. The EABS (LCD or LED) must have minimum 80 m in total – minimum 40 m and maximum 42 m on the long side (opposite the main TV camera) and 20 m on each short side (behind the goal) of the playing court. The total height must be minimum 0,8 m and maximum 1,1 m. Only EHF/M approved EABS can be used for EHF Champions League matches.