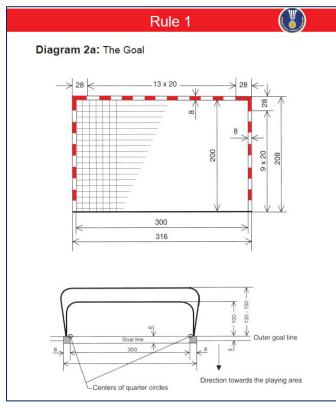

44m x 24m          |
| Min. Hall Capacity      | 2.000              |
| Stands                  | Both long<br>sides |
| Scoreboards             | Two or Cube        |
| Judges' Table           | 3m x 0,7m          |
| Chairs Judges'<br>Table | Four               |
| Chairs Sub. Area        | 16                 |
| Catch net               | Black; 20m x 7     |
| Min. Lighting           | 1000 LUX           |



## Floor thoroughly cleaned

Handball lines only / EHF CL flooring

Hall free of other sports equipment

Main camera behind judges' table

Heating / Central air conditioning

Support table (optional) – 4.5m x 1m

Timekeeper's equipment

Mixed zone / Flash zone

Catch net fixed on ad boards

Anti-Doping Room

#### HANDBALL LINES ONLY - CORRECT SET-UP



## THE GOAL: CORRECT SET-UP







#### **AD BOARDS: SAFETY DISTANCE**

## CORRECT DISTANCE





### INCORRECT DISTANCE



#### SUBSTITUTION AREA





- ✓ One row
- ✓ Sixteen chairs
- ✓ Taped together

- × Double row
- × More than sixteen seats
- × Benches











## **Electronic Advertising Board System**

All participating clubs must provide an Electronic Advertising Board System according to the EABS Manual (see point 1) for all EHF Champions League Women matches. The EABS (LCD or LED) must have minimum 80 m in total – minimum 40 m and maximum 42 m on the long side (opposite the main TV camera) and 20 m on each short side (behind the goal) of the playing court. The total height must be minimum 0,8 m and maximum 1,1 m. Only EHF/M approved EABS can be used for EHF Champions League matches.