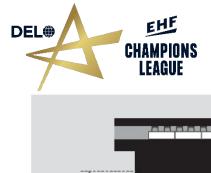

## Court Set-Up

- EHF Champions League flooring
- Safety distance to advertising boards 1m from the side line, 2m from the outer goal line

| Playing Court           | 40m x 20m          |
|-------------------------|--------------------|
| Base Area               | 44m x 24m          |
| Min. Hall Capacity      | 2.000              |
| Stands                  | Both long<br>sides |
| Scoreboards             | Two or Cube        |
| Judges' Table           | 3m x 0,7m          |
| Chairs Judges'<br>Table | Four               |
| Chairs Sub. Area        | 16                 |
| Catch net               | Black; 20m x 7     |
| Min. Lighting           | 1000 LUX           |

#### **AD BOARDS: SAFETY DISTANCE**

## CORRECT DISTANCE