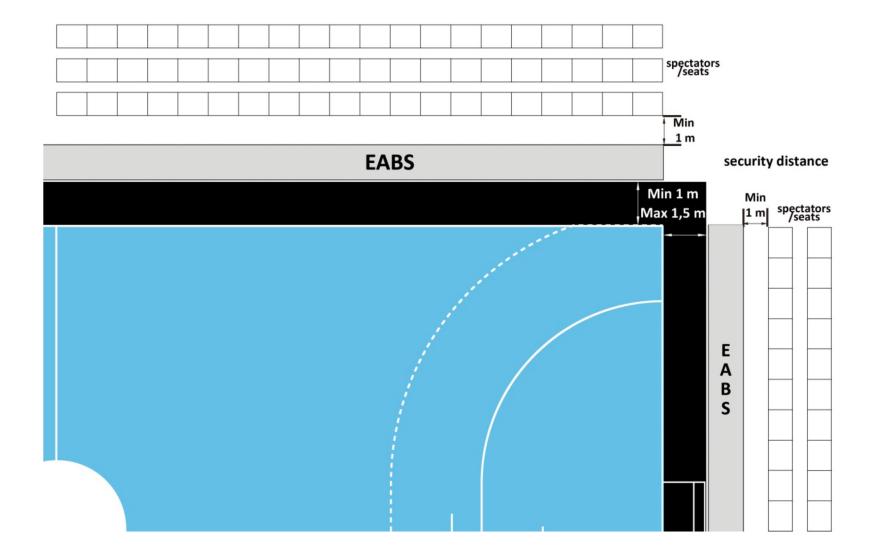

## AD BOARDS: SAFETY DISTANCE

#### CORRECT DISTANCE

#### **Electronic Advertising Board System**

All participating clubs must provide an Electronic Advertising Board System according to the EABS Manual (see point 1) for all EHF Champions League Men matches. The EABS (LCD or LED) must have minimum 80 m in total – minimum 40 m and maximum 42 m on the long side (opposite the main TV camera) and 20 m on each short side (behind the goal) of the playing court. The total height must be minimum 0,8 m and maximum 1,1m. Only EHF/M approved EABS can be used for EHF Champions League matches.