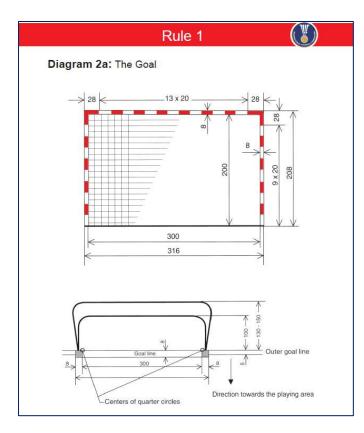

| 3m x 0,7m          |
| Chairs Judges'<br>Table | Four               |
| Chairs Sub. Area        | 16                 |
| Catch net               | Black; 20m x 7     |
| Min. Lighting           | 1000 LUX           |



| Floor thoroughly cleaned              |  |
|---------------------------------------|--|
| Handball lines only / EHF CL flooring |  |
| Hall free of other sports equipment   |  |
| Main camera behind judges' table      |  |
| Heating / Central air conditioning    |  |
| Support table (optional) – 4.5m x 1m  |  |
| Timekeeper's equipment                |  |
| Mixed zone / Flash zone               |  |
| Catch net fixed on ad boards          |  |
| Anti-Doping Room                      |  |

## HANDBALL LINES ONLY - CORRECT SET-UP



#### THE GOAL: CORRECT SET-UP







## AD BOARDS: SAFETY DISTANCE

#### CORRECT DISTANCE





#### INCORRECT DISTANCE



#### SUBSTITUTION AREA



- $\checkmark$  One row
- ✓ Sixteen chairs
- $\checkmark$  Taped together



× Double row× More than sixteen seats× Benches



## CATCH NETS

- $\checkmark$  Black (not visible on camera)
- $\checkmark$  Fixed on ad-boards



× Any other colour (visible on camera)× Not fixed on ad boards, in front of advertising boards







#### PRESS CONFERENCE ROOM



**VIP ROOM** 



#### **Electronic Advertising Board System**

All participating clubs must provide an Electronic Advertising Board System according to the EABS Manual (see point 1) for all EHF Champions League Men matches. The EABS (LCD or LED) must have minimum 80 m in total – minimum 40 m and maximum 42 m on the long sid