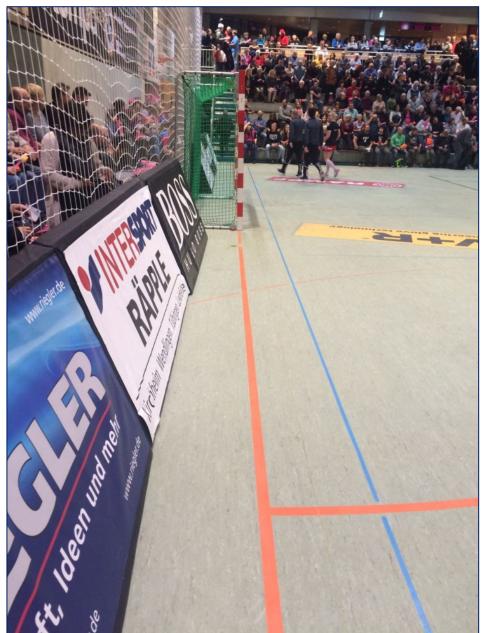

## AD BOARDS: SAFETY DISTANCE

#### CORRECT DISTANCE

#### INCORRECT DISTANCE

## CATCH NETS

- $\checkmark$  Black (not visible on camera)
- $\checkmark$  Fixed on ad-boards

× Any other colour (visible on camera)× Not fixed on ad boards, in front of advertising boards