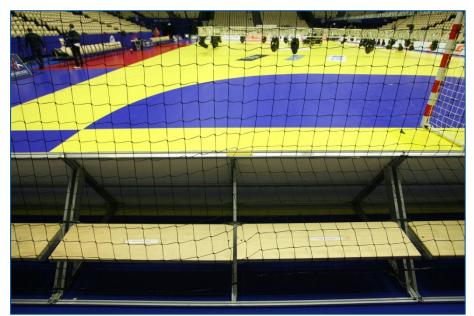

## CATCH NETS

- $\checkmark$  Black (not visible on camera)
- $\checkmark$  Fixed on ad-boards

× Any other colour (visible on camera)× Not fixed on ad boards, in front of advertising boards