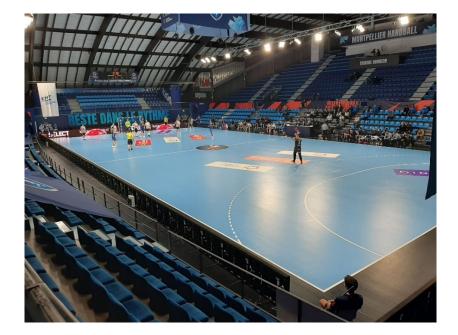

/ EHF CL flooring |  |
| Hall free of other sports equipment   |  |
| Main camera behind judges' table      |  |
| Heating / Central air conditioning    |  |
| Support table (optional) – 4.5m x 1m  |  |
| Timekeeper's equipment                |  |
| Mixed zone / Flash zone               |  |
| Catch net fixed on ad boards          |  |
| Anti-Doping Room                      |  |

## HANDBALL LINES ONLY - CORRECT SET-UP



#### THE GOAL: CORRECT SET-UP







## AD BOARDS: SAFETY DISTANCE

#### CORRECT DISTANCE





#### INCORRECT DISTANCE



#### SUBSTITUTION AREA



- $\checkmark$  One row
- ✓ Sixteen chairs
- $\checkmark$  Taped together



× Double row× More than sixteen seats× Benches



## CATCH NETS

- $\checkmark$  Black (not visible on camera)
- $\checkmark$  Fixed on ad-boards



× Any other colour (visible on camera)× Not fixed on ad boards, in front of advertising boards







#### PRESS CONFERENCE ROOM



**VIP ROOM** 



#### **Electronic Advertising Board System**

All participating clubs must provide an Electronic Advertising Board System according to the EABS Manual (see point 1) for all EHF Champions League Men matches. The EABS (LCD or LED) must have minimum 80 m in total – minimum 40 m and maximum 42 m on the long side (opposite the main TV camera) and 20 m on each short side (behind the goal) of the playing court. The total height must be minimum 0,8 m and maximum 1,1m. Only EHF/M approved EABS can be used for EHF Champions League matches.