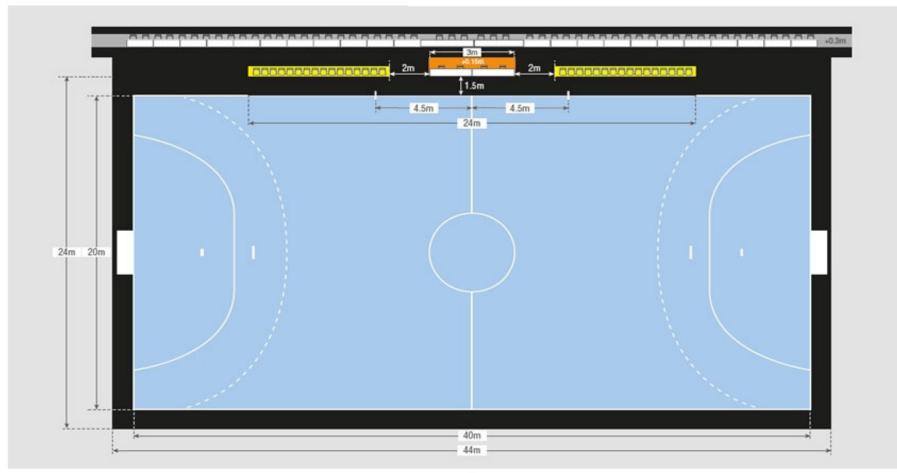

# 1. HALL MINIMUM REQUIREMENTS & SET-UP Ehf Champions League Men

| Playing Court           | 40m x 20m          |
|-------------------------|--------------------|
| Base Area               | 44m x 24m          |
| Min. Hall Capacity      | 2.500              |
| Stands                  | Both long<br>sides |
| Scoreboards             | Two or Cube        |
| Judges' Table           | 3m x 0,7m          |
| Chairs Judges'<br>Table | Four               |
| Chairs Sub. Area        | 16                 |
| Catch net               | Black; 20m x 7     |
| Min. Lighting           | 1000 LUX           |

| Floor thoroughly cleaned              |  |
|---------------------------------------|--|
| Handball lines only / EHF CL flooring |  |
| Hall free of other sports equipment   |  |
| Main camera behind judges' table      |  |
| Heating / Central air conditioning    |  |
| Support table (optional) – 4.5m x 1m  |  |
| Timekeeper's equipment                |  |
| Mixed zone / Flash zone               |  |
| Catch net fixed on ad boards          |  |
| Anti-Doping Room                      |  |

## HANDBALL LINES ONLY - CORRECT SET-UP