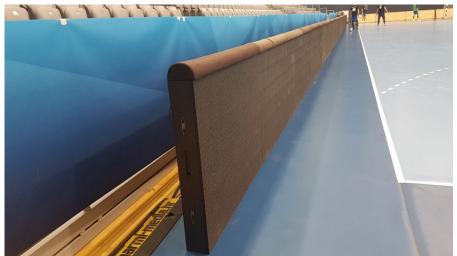

#### **Electronic Advertising Board System**

All participating clubs must provide an Electronic Advertising Board System according to the EABS Manual (see point 1) for all EHF Champions League Men matches. The EABS (LCD or LED) must have minimum 80 m in total – minimum 40 m and maximum 42 m on the long side (opposite the main TV camera) and 20 m on each short side (behind the goal) of the playing court. The total height must be minimum 0,8 m and maximum 1,1m. Only EHF/M approved EABS can be used for EHF Champions League matches.