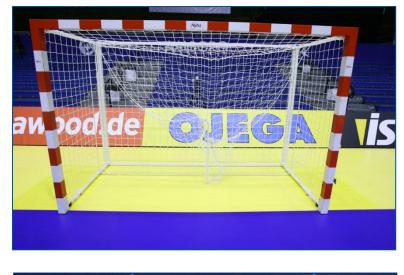

| 3m x 0,7m          |
| Chairs Judges'<br>Table | Four               |
| Chairs Sub. Area        | 16                 |
| Catch net               | Black; 20m x 7     |
| Min. Lighting           | 1000 LUX           |



| Floor thoroughly cleaned              |  |
|---------------------------------------|--|
| Handball lines only / EHF CL flooring |  |
| Hall free of other sports equipment   |  |
| Main camera behind judges' table      |  |
| Heating / Central air conditioning    |  |
| Support table (optional) – 4.5m x 1m  |  |
| Timekeeper's equipment                |  |
| Mixed zone / Flash zone               |  |
| Catch net fixed on ad boards          |  |
| Anti-Doping Room                      |  |

## HANDBALL LINES ONLY - CORRECT SET-UP



#### THE GOAL: CORRECT SET-UP







## AD BOARDS: SAFETY DISTANCE

#### CORRECT DISTANCE





#### INCORRECT DISTANCE



#### SUBSTITUTION AREA



- $\checkmark$  One row
- ✓ Sixteen chairs
- $\checkmark$  Taped together



× Double row× More than sixteen seats× Benches



## CATCH NETS

- $\checkmark$  Black (not visible on camera)
- $\checkmark$  Fixed on ad-boards



× Any other colour (visible on camera)× Not fixed on ad boards, in front of advertising boards







#### PRESS CONFERENCE ROOM



**VIP ROOM** 



#### **Electronic Advertising Board System**

All participating clubs must provide an Electronic Advertising Board System according to the EABS Manual (see point 1) for all EHF Champions League Men matches. The EABS (LCD or LED) must have minimum 80 m in total – minimum 40 m and maximum 42 m on the long side