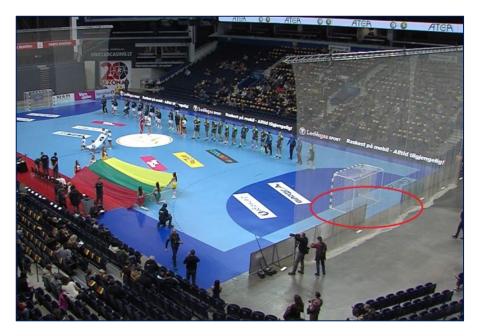

table      |  |
| Heating / Central air conditioning    |  |
| Support table (optional) – 4.5m x 1m  |  |
| Timekeeper's equipment                |  |
| Mixed zone / Flash zone               |  |
| Catch net fixed on ad boards          |  |
| Anti-Doping Room                      |  |

## HANDBALL LINES ONLY - CORRECT SET-UP



#### THE GOAL: CORRECT SET-UP







## AD BOARDS: SAFETY DISTANCE

#### CORRECT DISTANCE





#### INCORRECT DISTANCE



#### SUBSTITUTION AREA



- $\checkmark$  One row
- ✓ Sixteen chairs
- $\checkmark$  Taped together



× Double row× More than sixteen seats× Benches



## CATCH NETS

- $\checkmark$  Black (not visible on camera)
- $\checkmark$  Fixed on ad-boards



× Any other colour (visible on camera)× Not fixed on ad boards, in front of advertising boards







#### PRESS CONFERENCE ROOM



**VIP ROOM** 



#### **Electronic Advertising Board System**

All participating clubs must provide an Electronic Advertising Board System according to the EABS Manual (see point 1) for all EHF Champions League Men matches. The EABS (LCD or LED) must have minimum 80 m in total – minimum 40 m and maximum 42 m on the long side (opposite the main TV camera) and 20 m on each short side (behind the goal) of the playing court. The total height must be minimum 0,8 m and maximum 1,1m. Only EHF/M approved EABS can be used for EHF Champions League matches.