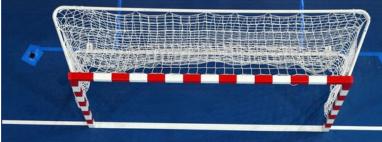

| 3m x 0,7m          |
| Chairs Judges'<br>Table | Four               |
| Chairs Sub. Area        | 16                 |
| Catch net               | Black; 20m x 7     |
| Min. Lighting           | 1000 LUX           |



| Floor thoroughly cleaned              |  |
|---------------------------------------|--|
| Handball lines only / EHF CL flooring |  |
| Hall free of other sports equipment   |  |
| Main camera behind judges' table      |  |
| Heating / Central air conditioning    |  |
| Support table (optional) – 4.5m x 1m  |  |
| Timekeeper's equipment                |  |
| Mixed zone / Flash zone               |  |
| Catch net fixed on ad boards          |  |
| Anti-Doping Room                      |  |

## HANDBALL LINES ONLY - CORRECT SET-UP



#### THE GOAL: CORRECT SET-UP







## AD BOARDS: SAFETY DISTANCE

#### CORRECT DISTANCE





#### INCORRECT DISTANCE



#### SUBSTITUTION AREA



- $\checkmark$  One row
- ✓ Sixteen chairs
- $\checkmark$  Taped together



× Double row× More than sixteen seats× Benches



## CATCH NETS

- $\checkmark$  Black (not visible on camera)
- $\checkmark$  Fixed on ad-boards



× Any other colour (visible on camera)× Not fixed on ad boards, in front of advertising boards







#### PRESS CONFERENCE ROOM



**VIP ROOM** 



#### **Electronic Advertising Board System**

All participating clubs must provide an Electronic Advertising Board System according to the EABS Manual (see point 1) for all EHF Champions League Men matches. The EABS (LCD or LED) must have minimum 80 m in total – minimum 40 m and maximum 42 m on the long side (o