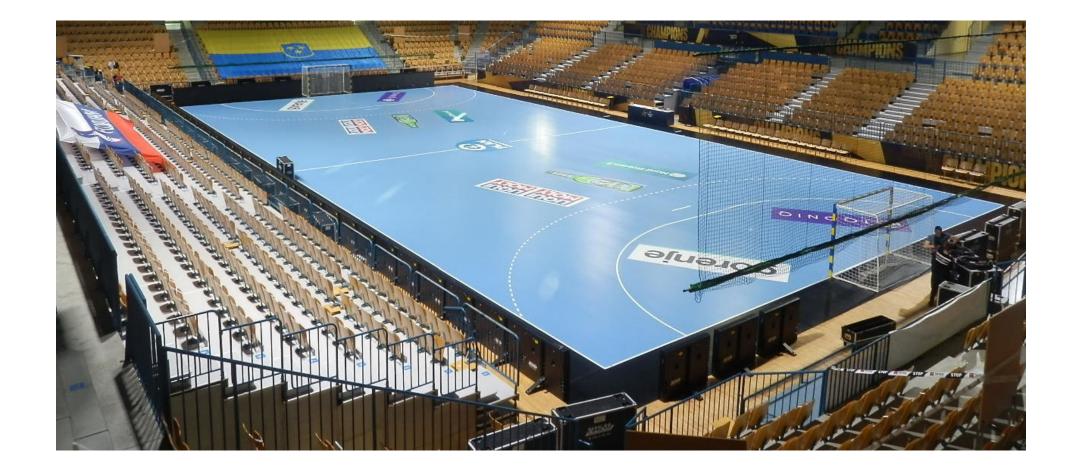

# 1. HALL MINIMUM REQUIREMENTS & SET-UP Ehf Champions League Men

| Playing Court           | 40m x 20m          |
|-------------------------|--------------------|
| Base Area               | 44m x 24m          |
| Min. Hall Capacity      | 2.500              |
| Stands                  | Both long<br>sides |
| Scoreboards             | Two or Cube        |
| Judges' Table           | 3m x 0,7m          |
| Chairs Judges'<br>Table | Four               |
| Chairs Sub. Area        | 16                 |
| Catch net               | Black; 20m x 7     |
| Min. Lighting           | 1000 LUX           |

#### **Electronic Advertising Board System**

All participating clubs must provide an Electronic Advertising Board System according to the EABS Manual (see point 1) for all EHF Champions League Men matches. The EABS (LCD or LED) must have minimum 80 m in total – minimum 40 m and maximum 42 m on the long side (opposite the main TV camera) and 20 m on each short side (behind the goal) of the playing court. The total height must be minimum 0,8 m and maximum 1,1m. Only EHF/M approved EABS can be used for EHF Champions League matches.