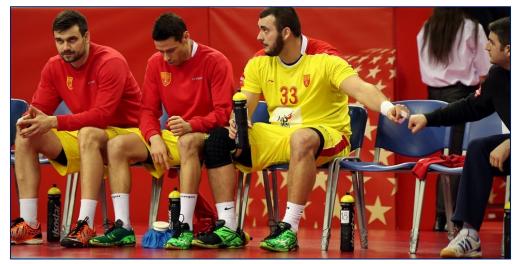

## **SUBSTITUTION AREA**

- ✓ One row
- √ Sixteen chairs
- √ Taped together

- × Double row
- × More than sixteen seats
- × Benches