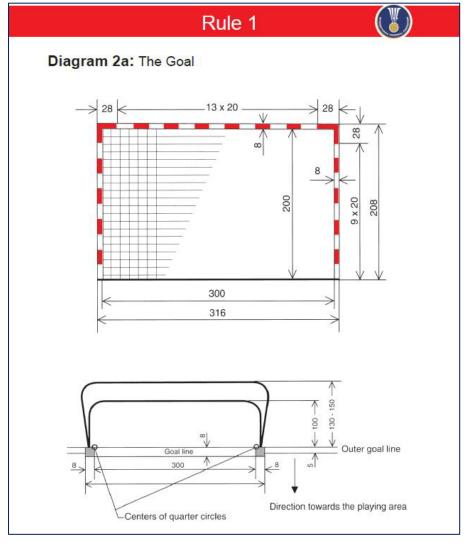

Chairs Judges'<br>Table | Four           |
| Chairs Sub. Area        | 16             |
| Catch net               | Black; 20m x 7 |
| Min. Lighting           | 800 LUX        |

<sup>\*1</sup> scoreboard accepted if on the longside opposite the judges table, otherwise 2 scoreboards

| Floor thoroughly cleaned             |  |
|--------------------------------------|--|
| Handball lines only - no             |  |
| Hall free of other sports equipment  |  |
| Main camera behind judges' table     |  |
| Heating / Central air conditioning   |  |
| Support table (optional) – 4.5m x 1m |  |
| Timekeeper's equipment               |  |
| Mixed zone / Flash zone              |  |
| Catch net fixed on ad boards         |  |
| Anti-Doping Room                     |  |

## THE GOAL: CORRECT SET-UP





#### **AD BOARDS: SAFETY DISTANCE**

## CORRECT DISTANCE



## **INCORRECT DISTANCE**



## **SUBSTITUTION AREA**





- ✓ One row
- √ Sixteen chairs
- √ Taped together

- × Double row
- × More than sixteen seats
- × Benches



#### **CATCH NETS**

- ✓ Black (not visible on camera)
- √ Fixed on ad-boards

- × Any other colour (visible on camera)
- × Not fixed on ad boards, in front of advertising boards