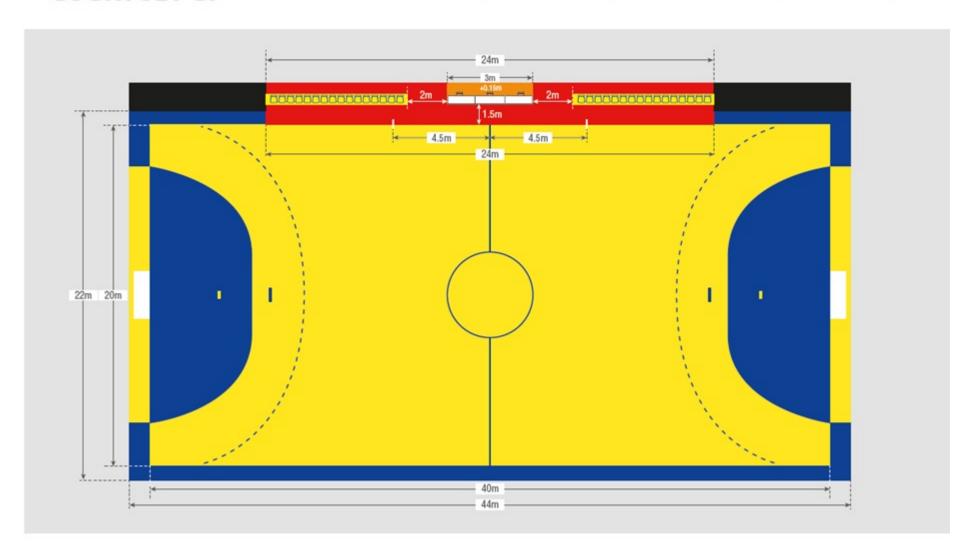

# EHF YAC EURO Qualification COURT SET-UP

- · Other team sport line markings possible
- Safety distance to advertising boards 1m from the side line, 2m from the outer goal line

| Playing Court           | 40m x 20m      |
|-------------------------|----------------|
| Base Area               | 44m x 22m      |
| Min. Hall Capacity      | 500            |
| Stands                  | One long side  |
| Scoreboards             | One*           |
| Judges' Table           | 3m x 0,7m      |
| Chairs Judges'<br>Table | Four           |
| Chairs Sub. Area        | 16             |
| Catch net               | Black; 20m x 7 |
| Min. Lighting           | 800 LUX        |

<sup>\*1</sup> scoreboard accepted if on the longside opposite the judges table, otherwise 2 scoreboards

| Floor thoroughly cleaned             |  |
|--------------------------------------|--|
| Handball lines only - no             |  |
| Hall free of other sports equipment  |  |
| Main camera behind judges' table     |  |
| Heating / Central air conditioning   |  |
| Support table (optional) – 4.5m x 1m |  |
| Timekeeper's equipment               |  |
| Mixed zone / Flash zone              |  |
| Catch net fixed on ad boards         |  |
| Anti-Doping Room                     |  |