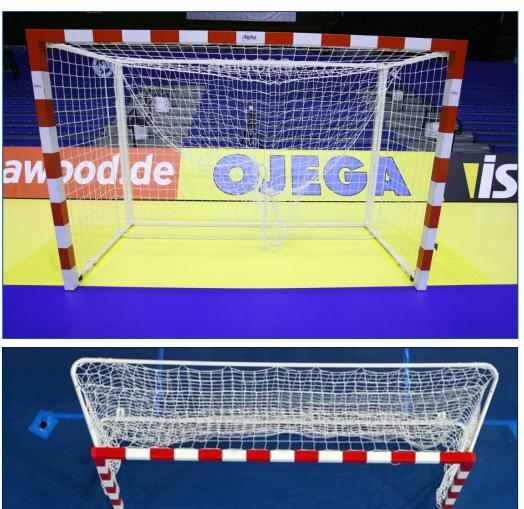

hairs Judges'<br>Table | Four           |
| Chairs Sub. Area        | 16             |
| Catch net               | Black; 20m x 7 |
| Min. Lighting           | 800 LUX        |

<sup>\*1</sup> scoreboard accepted if on the longside opposite the judges table, otherwise 2 scoreboards

| Floor thoroughly cleaned             |  |
|--------------------------------------|--|
| Handball lines only - no             |  |
| Hall free of other sports equipment  |  |
| Main camera behind judges' table     |  |
| Heating / Central air conditioning   |  |
| Support table (optional) – 4.5m x 1m |  |
| Timekeeper's equipment               |  |
| Mixed zone / Flash zone              |  |
| Catch net fixed on ad boards         |  |
| Anti-Doping Room                     |  |

## THE GOAL: CORRECT SET-UP





#### **AD BOARDS: SAFETY DISTANCE**

## CORRECT DISTANCE



## **INCORRECT DISTANCE**



## **SUBSTITUTION AREA**





- ✓ One row
- √ Sixteen chairs
- √ Taped together

- × Double row
- × More than sixteen seats
- × Benches



#### **CATCH NETS**

- ✓ Black (not visible on camera)
- √ Fixed on ad-boards

- × Any other colour (visible on camera)
- × Not fixed on ad boards, in front of advertising boards