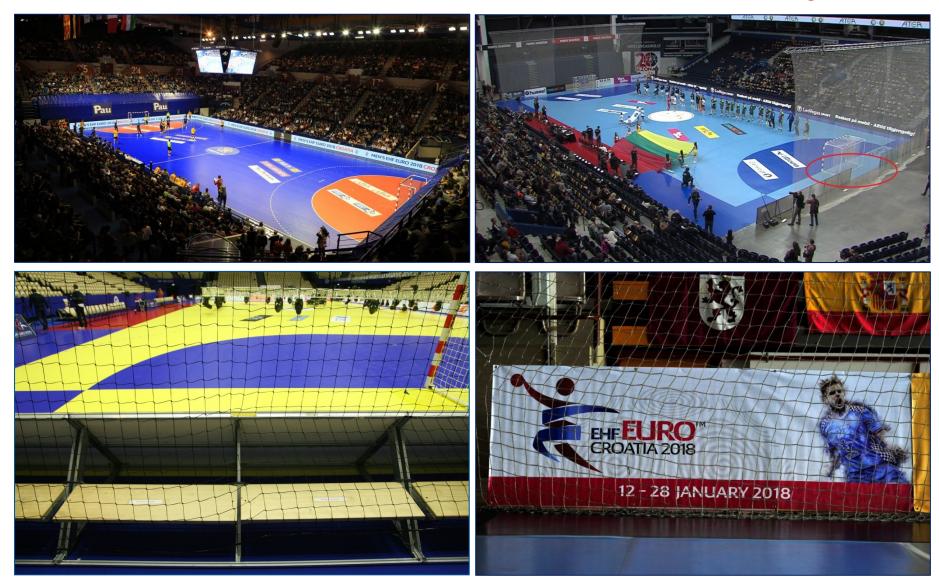

#### **AD BOARDS: SAFETY DISTANCE**

## CORRECT DISTANCE

## **INCORRECT DISTANCE**

#### **CATCH NETS**

- ✓ Black (not visible on camera)
- √ Fixed on ad-boards

- × Any other colour (visible on camera)
- × Not fixed on ad boards, in front of advertising boards