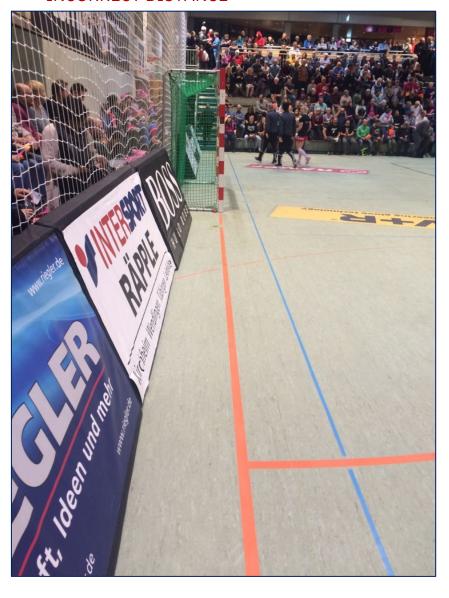

Catch net               | Black; 20m x 7 |
| Min. Lighting           | 800 LUX        |

<sup>\*1</sup> scoreboard accepted if on the longside opposite the judges table, otherwise 2 scoreboards

| Floor thoroughly cleaned             |  |
|--------------------------------------|--|
| Handball lines only - no             |  |
| Hall free of other sports equipment  |  |
| Main camera behind judges' table     |  |
| Heating / Central air conditioning   |  |
| Support table (optional) – 4.5m x 1m |  |
| Timekeeper's equipment               |  |
| Mixed zone / Flash zone              |  |
| Catch net fixed on ad boards         |  |
| Anti-Doping Room                     |  |

## THE GOAL: CORRECT SET-UP





#### **AD BOARDS: SAFETY DISTANCE**

## CORRECT DISTANCE



## **INCORRECT DISTANCE**



## **SUBSTITUTION AREA**





- ✓ One row
- √ Sixteen chairs
- √ Taped together

- × Double row
- × More than sixteen seats
- × Benches



#### **CATCH NETS**

- ✓ Black (not visible on camera)
- √ Fixed on ad-boards

- × Any other colour (visible on camera)
- × Not fixed on ad boards, in front of advertising boards