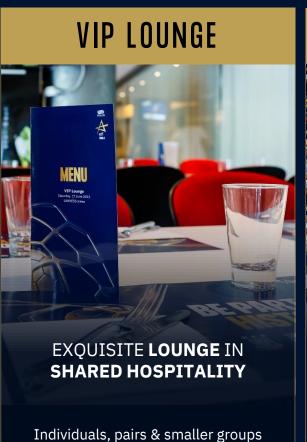

### EXQUISITE LOUNGE IN SHARED HOSPITALITY AREA

Individuals, pairs or smaller groups are the ideal VIP guests to enjoy our VIP Lounge. This VIP area offers a relaxed and informal ambience from which you can enjoy the thrilling matches of sporting peak performance.

- Exclusive VIP area with dedicated hospitality entrance
- Panoramic court view
- Advertising service for logo display available upon request

PRICE PER TICKET\* 750 €

\*excl. 19% VAT – Reverse charge possible Tickets valid for both days [4 matches]