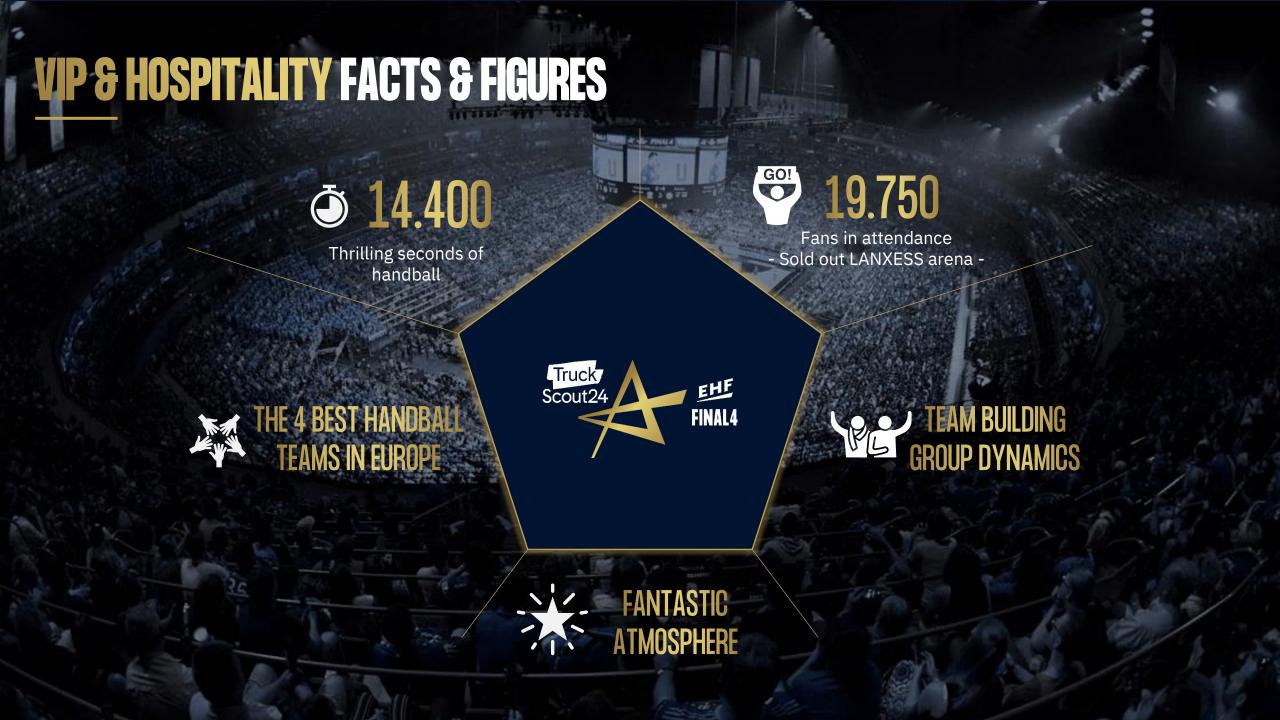

# VIP & HOSPITALITY BENEFITS





## VIP & HOSPITALITY OVERVIEW











# VIP & HOSPITALITY LAYOUT



**LANXESS** arena

- VIP Lounge
- EHF Champions Club
- VIP Suites



## **VIP & HOSPITALITY AREAS**



VIP LOUNGE

EHF CHAMPIONS CLUB

VIP SUITE

### EXQUISITE LOUNGE IN SHARED HOSPITALITY AREA

Individuals, pairs or smaller groups are the ideal VIP guests to enjoy our VIP Lounge. This VIP area offers a relaxed and informal ambience from which you can enjoy the thrilling matches of sporting peak performance.

- Exclusive VIP area with dedicated hospitality entrance
- Panoramic court view
- Advertising service for logo display available upon request



PRICE PER TICKET\* 750 €

\*excl. 19% VAT – Reverse charge possible Tickets valid for both days [4 matches]



## **VIP & HOSPITALITY A