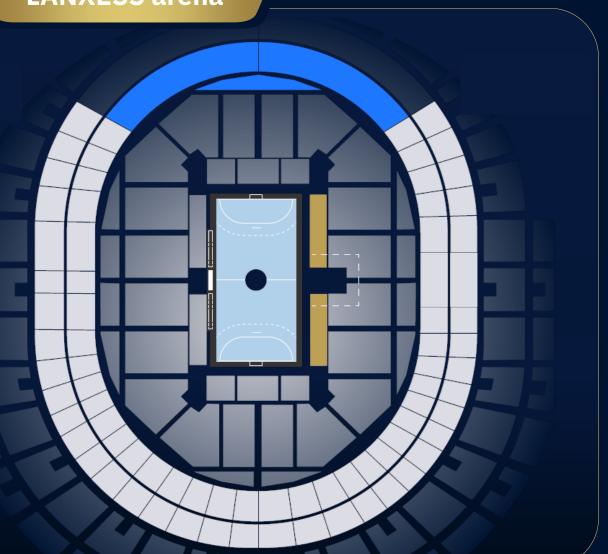

# VIP & HOSPITALITY LAYOUT

**LANXESS** arena

- VIP Lounge
- EHF Champions Club
- VIP Suites