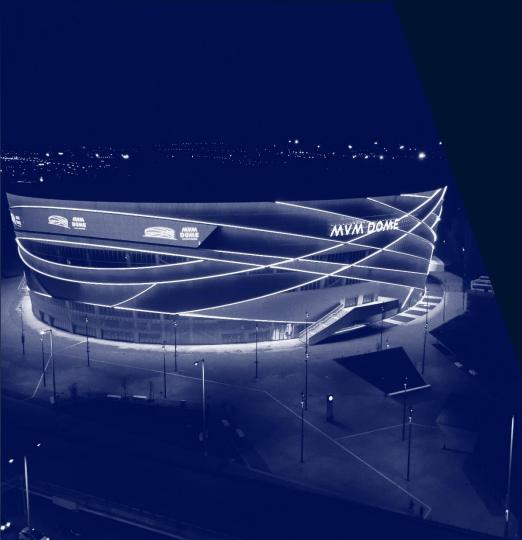

## **ABOUT THE MVM DOME**

The MVM Dome is the 7th biggest multifunctional indoor Arena in Europe. Thousands of enthusiastic handball fans can support their teams and watch **SPECTACULAR MATCHES**, and experience every handball match live in the best conditions.

#### **KEY FACTS:**

| 20.022 | total seat capacity |
|--------|---------------------|
| 50.000 | m² surface          |
| 1.120  | VIP seats           |
| 49     | VIP Sky boxes       |
| 2      | VIP Lounges         |