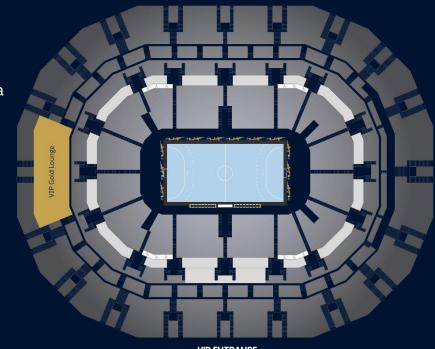

#### **VIP GOLD LOUNGE**

Enjoy the matches in an ambience of sporting peak performance and fine dining

## **VIP GOLD LOUNGE**

## **VIP GOLD LOUNGE**

Follow the matches in an ambience of sporting peak performance and fine dining

- First category tickets with access to the exclusive VIP area
- Private VIP entrance
- Four top level matches over two days
- Full-service catering and beverages
- Networking in an informal ambience
- VIP parking tickets available on request
- Special EHF FINAL4 Women gifts