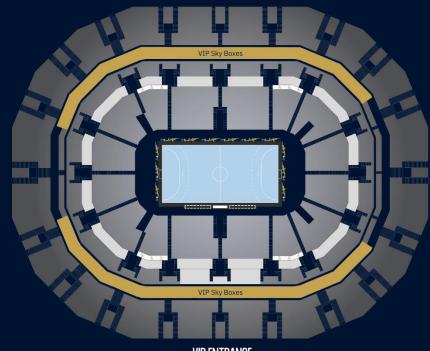

#### **KEY FACTS:**

| 20.022 | total seat capacity |
|--------|---------------------|
| 50.000 | m² surface          |
| 1.120  | VIP seats           |
| 49     | VIP Sky boxes       |
| 2      | VIP Lounges         |

#### **VIP SKY BOX**

Experience the comfort of a private box with fantastic view on the court

### **VIP SKY BOX** Prestigious VIP Box equipped for 15 people

- Court view from a private suite
- Fine catering experience
- Four top matches over two days
- Ticket to Friday's opening party
- Networking in an informal ambience
- Separate VIP entrance
- VIP parking upon request
- Special EHF FINAL4 Women gifts