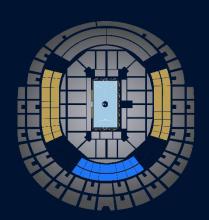

### VIP & HOSPITALITY AREAS

VIP LOUNGE

EHF CHAMPIONS CLUB

**VIP SUITE** 

### FORGE NEW MEMORIES IN YOUR PRIVATE BOX

Watch the excitement of the matches without limits from the comfort of your private VIP Suite and embrace the luxury of your dedicated waiter. Available for groups of 14 people plus and the options to choose your viewing angle of the playing court.