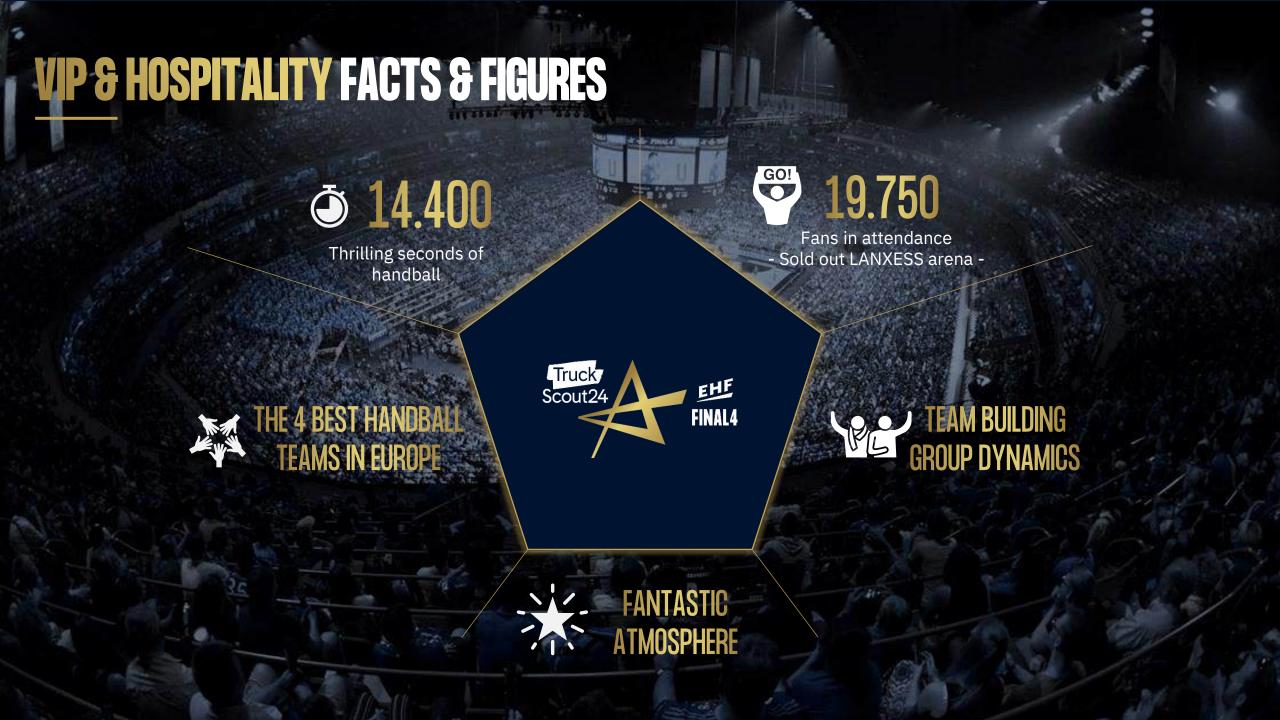

## VIP & HOSPITALITY BENEFITS





# VIP & HOSPITALITY OVERVIEW









# VIP & HOSPITALITY LAYOUT



**LANXESS** arena

- VIP Lounge
- EHF Champions Club
- VIP Suites



### **VIP & HOSPITALITY AREAS**



VIP LOUNGE

EHF CHAMPIONS CLUB

VIP SUITE

### EXQUISITE LOUNGE IN SHARED HOSPITALITY AREA

Individuals, pairs or smaller groups are the ideal VIP guests to enjoy our VIP Lounge. This VIP area offers a relaxed and informal ambience from which you can enjoy the thrilling matches of sporting peak performance.

- Exclusive VIP area with dedicated hospitality entrance
- Panoramic court view
- Advertising service for logo display available upon request



PRICE PER TICKET\* 750 €

\*excl. 19% VAT – Reverse charge possible Tickets valid for both days [4 matches]



### **VIP & HOSPITALITY A