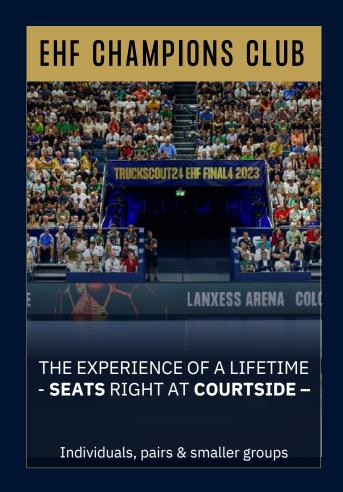

### THE PINNACLE OF HOSPITALITY AND EXPERIENCE

An exclusive membership created for the most passionate handball fan. Be part of this unique experience and watch the matches from the best seats in the LANXESS arena, right next to the playing court.

- 1 VIP ticket for a Machineseeker EHF Champions League match
- VIP Courtside seats with the best view, next to sport celebrities
- Entrance to VIP events during the final weekend
- Optional: Members can book an overnight stay at the official players' hotel

PRICE PER MEMBERSHIP\* 1.500 €

\*excl. 19% VAT – Reverse charge possible Tickets valid for both days [4 matches]