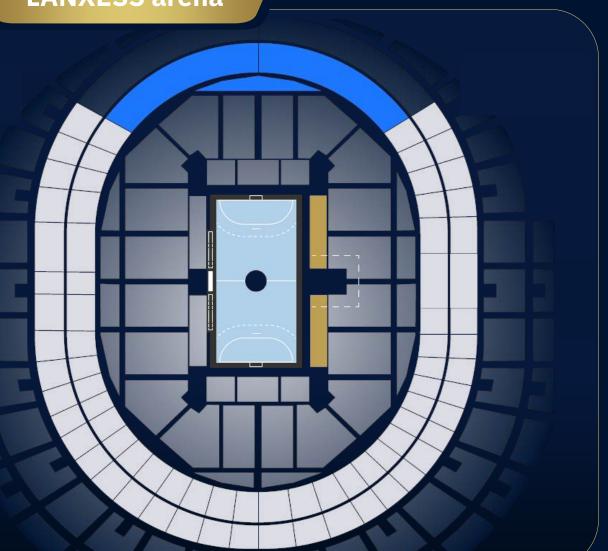

# VIP & HOSPITALITY LAYOUT

**LANXESS** arena

- VIP Lounge
- EHF Champions Club
- VIP Suites

### **VIP & HOSPITALITY AREAS**

VIP LOUNGE

EHF CHAMPIONS CLUB

VIP SUITE

### VIP & HOSPITALITY AREAS

VIP LOUNGE

EHF CHAMPIONS CLUB

**VIP SUITE** 